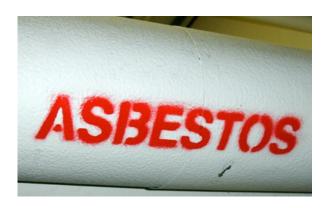

# Initial Asbestos Operations & Maintenance and Designated Person Training

This training is designed for people who encounter and/or disturb asbestos while conducting maintenance related activities during the course of their work.

This course is the two-day initial course, which satisfies the OSHA training requirement for people who perform Class III asbestos activities.